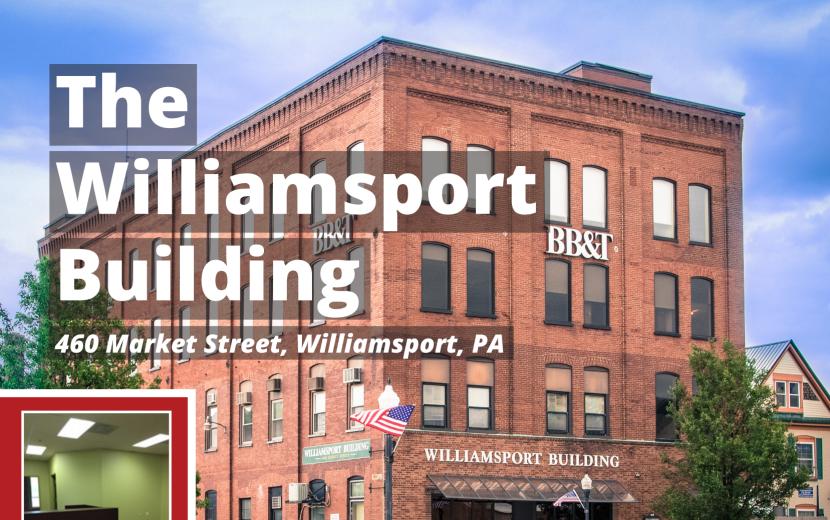

#### **DESCRIPTION:**

Turnkey suite available! This suite is located on the 4th floor of a four story professional office building in the heart of downtown Williamsport. Municipal Parking is nearby.

**SPACE AVAILABLE:** 7.074 SF

# **PROPERTY FEATURES:**

Exterior signage; finished office; handicap features; high traffic area; elevator; restrooms; turnkey office

## LOCATION:

460 Market Street, Williamsport, PA 17701. Located in the heart of downtown Williamsport with easy access on and off I-180; Commercial; pub.