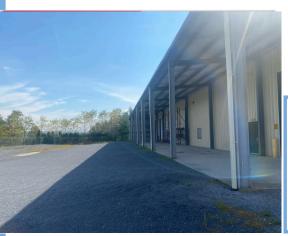

- High Ceilings & Dual 10-Ton Cranes: The warehouse features high ceilings and two 10-ton overhead cranes for ample lifting capacity and versatile operations.
- Durable Concrete Parking: Roller-compacted concrete parking is designed to withstand heavy use and harsh conditions.
- Flexible Office Space: Includes over 10 offices, bullpen areas, a breakroom, and a locker room, all with adaptable layouts.
- Outdoor Yard & Covered Storage: Fenced yard with extended covered areas for additional inventory storage and weather protection; storage racks available.