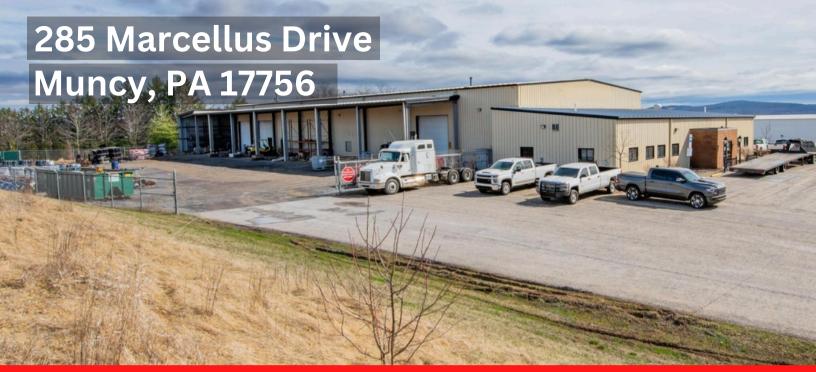

## THE REGION'S LARGEST COMMERCIAL REAL ESTATE COMPANY

Ideal Industrial Park location with close access to I-80 and I-180. Property provides 17,224 square feet of warehouse and office space for a variety of uses and industries.