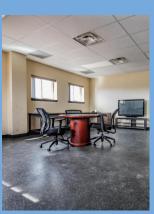

- High Ceilings & Dual 10-Ton Cranes: The warehouse features high ceilings and two 10-ton overhead cranes for ample lifting capacity and versatile operations.
- Durable Concrete Parking: Roller-compacted concrete parking is designed to withstand heavy use and harsh conditions.
- Flexible Office Space: Includes over 10 offices, bullpen areas, a breakroom, and a locker room, all with adaptable layouts.
- Outdoor Yard & Covered Storage: Fenced yard with extended covered areas for additional inventory storage and weather protection; storage racks available.