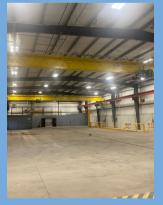

- High Ceilings & Dual 10-Ton Cranes: The warehouse features high ceilings and two 10-ton overhead cranes for ample lifting capacity and versatile operations.
- Durable Concrete Parking: Roller-compacted concrete parking is designed to withstand heavy use and harsh conditions.
- Flexible Office Space: Includes over 10 offices, bullpen areas, a breakroom, and a locker room, all with adaptable layouts.
- Outdoor Yard & Covered Storage: Fenced yard with extended covered areas for additional inventory storage and weather protection; storage racks available.